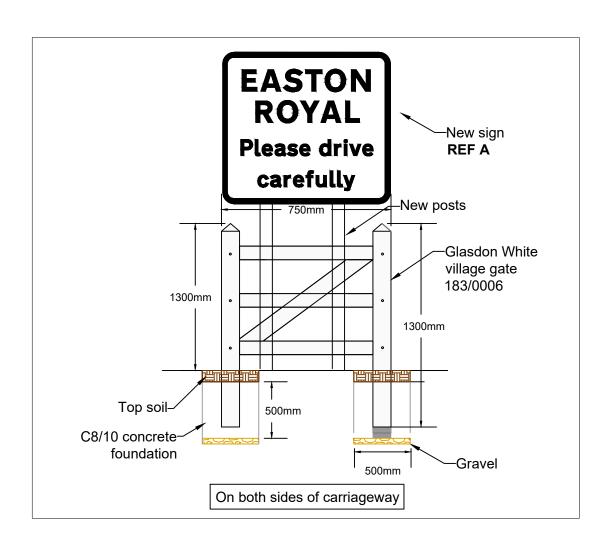

## PRELIM

PROJECT:

EASTON ROYAL VILLAGE GATEWAY

DRAWING TITL

VILLAGE GATEWAY PROPOSAL

| SCALES:     | NOT TO SCALE              | SHEET SIZE: | А3 |
|-------------|---------------------------|-------------|----|
| DRAWING No. | 2021-177/PEW/EROYAL/D-001 | REVISION:   | 0  |
| FILE REF:   | CATG/PEWSEY/2021-117      |             |    |