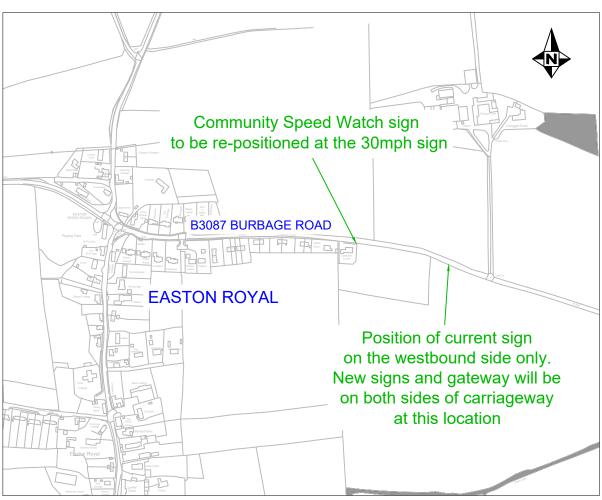

## PRELIM

PROJECT:

EASTON ROYAL VILLAGE GATEWAY

DRAWING TITL

VILLAGE GATEWAY PROPOSAL

| SCALES:     | NOT TO SCALE              | SHEET SIZE: | А3 |
|-------------|---------------------------|-------------|----|
| DRAWING No. | 2021-177/PEW/EROYAL/D-001 | REVISION:   | 0  |
| FILE REF:   | CATG/PEWSEY/2021-117      |             |    |