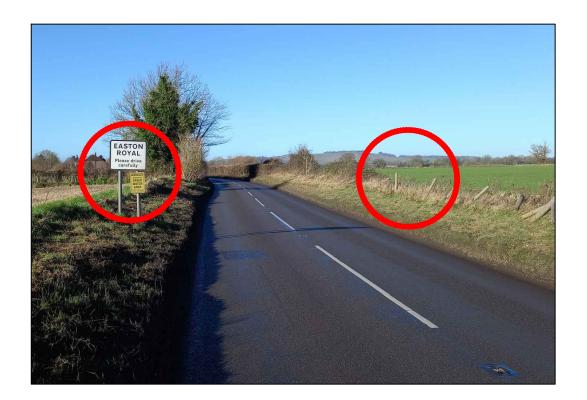

## PRELIM

PROJECT:

EASTON ROYAL VILLAGE GATEWAY

DRAWING TITL

VILLAGE GATEWAY PROPOSAL

| SCALES:     | NOT TO SCALE              | SHEET SIZE: | А3 |
|-------------|---------------------------|-------------|----|
| DRAWING No. | 2021-177/PEW/EROYAL/D-001 | REVISION:   | 0  |
| FILE REF:   | CATG/PEWSEY/2021-117      |             |    |